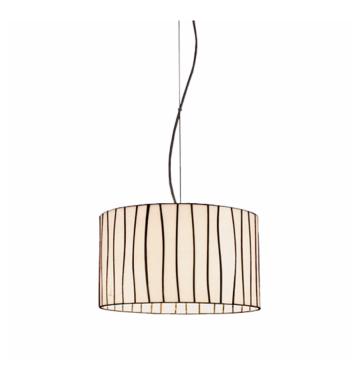

### **Arturo Alvarez Curvas Pendant**

Arturo Alvarez Curvas Pendant was created by Spanish designer, Arturo Alvarez. This classic and timeless pendant is created from coloured, irregularly shaped glass which is fused by nickel-plated steel. The origin of this shade is a reinterpretation of the Tiffany technique. The Curvas pendant is an elegant circular design which reinvents the chandeliers as a modern multi-unit composition.

The Curvas Pendant by Arturo Alvarez is a delicate shade which can be hung beautifully in a stairway, atrium or hall. The pendant is available in three sizes and one standard colourway.