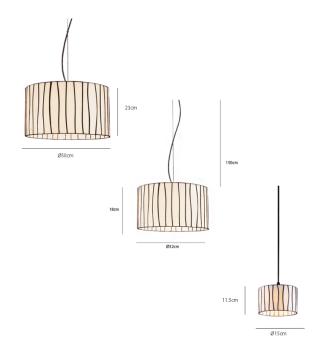

#### PRODUCT SPECIFICATION

Light Source: 1x Max 8W, E27 (Excluded)

IP Code: 20

**Dimming:** Dimmable via mains phase dimming

**Dimensions: Large** 

Shade Diameter: Ø 50cm Shade height: 23cm Cable Length: 150cm

Medium

Shade Diameter: Ø 32cm Shade height: 18cm Cable Length: 150cm

Small

Shade Diameter: Ø 11.5cm Shade height: 15cm Cable Length: 150cm

For all sales and technical enquiries, please contact:

+44 (0)114 263 4266