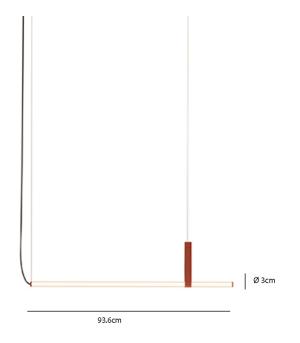

#### PRODUCT SPECIFICATION

Light Source: 14.9W, 3000K, 1103 Lumens

IP Code: 20

**Dimming:** Dimmable via mains phase dimming

Dimensions: Length: 93.6cm

Tube diameter: Ø 3cm Suspending cable: 300cm

For all sales and technical enquiries, please contact: