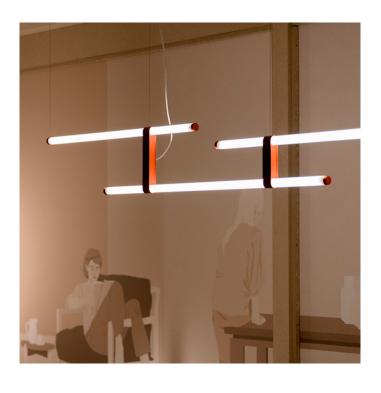

## Axolight Paralela LED Linear Suspension

Axolight Paralela LED Linear Suspension was created by Spanish designers, Daniel Vila and Ester Pujol who founded Nahtrang Studio in Barcelona. The inspiration came from a search to lend shape to light so that the light itself becomes a tangible decorative luminous element. The suspension is made from light-filled borosilicate glass cylinders which are then joined together by Nylon PA12 connectors. The suspension can be hung both horizontally and vertically.

Paralela suspension is available as a table lamp, floor lamp and wall lamp, in different sizes. The connects are available in five different colours: black, white, pine green, red earth and greige. These modern suspension lights can be hung above a kitchen or dining table on their own or multiple connected.