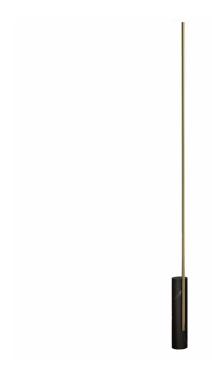

# Pablo Designs T.O LED Floor Lamp

SOURCE: https://www.davidvillagelighting.co.uk/product/Pablo-Designs-TO-LED-Floor-Lamp/10001391

## Pablo Designs T.O LED Floor Lamp

Pablo Designs T.O LED Floor Lamp was designed by Pablo Studio in 2021. The LED light source can be turned 360° making this light versatile for direct and indirect lighting. The light source is connected to a marble pillar by a discreet magnet. The T.O floor lamp also features an adaptive light control with a 2-stage switch to provide best-in-class light dispersion at the end of your fingertips. The fully dimmable lamp has a push switch appropriately positioned at the end of the light source.

T.O LED Floor Lamp is available with either white Carrara marble with a chrome light source or black Marquina marble with a brass light source which can be used in residential and workplace situations. The floor lamp can also be paired with the <a href="#">T.O table lamp</a> version.