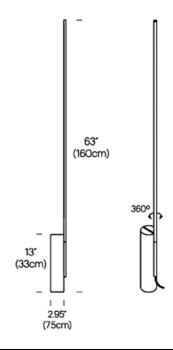

#### PRODUCT SPECIFICATION

Light Source: 10W, 3000K, 750 Lumens

IP Code: 20

**Dimming:** In line dimmer switch on product

Dimensions: Total height: 160cm

Base height: 33cm Base diameter: Ø 75cm Cable length: 200cm