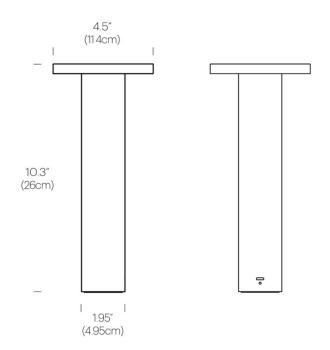

### PRODUCT SPECIFICATION

Light Source: 2.1W, 2200-2700K, 150 Lumens

IP Code: 54

**Dimming:** Integrated dimmer on the product.

Dimensions: Height: 26cm

Head Width: 11.4cm Base Width: 4.9cm