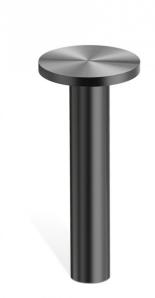

## Pablo Luci LED Portable Table Lamp

The Pablo Luci LED Portable Table Lamp is an elegantand minimalistic design by Pablo Pardo. Due to the lack of wires, the Luci LED Table Lamp can be manoeuvered from room to room as you desire, it also has an IP54 rating which means it can even be used outdoors. The LED light source is located in the head of the lamp and projects an ambient illumination downwards and creates a glare-free glow on the table below. Luci is fitted with an integrated 3-step dimmer which controls the brightness and the colour temperature, including dim-to-warm technology.

### PRODUCT SPECIFICATION

Light Source: 2.1W, 2200-2700K, 150 Lumens

IP Code: 54

**Dimming:** Integrated dimmer on the product.

Dimensions: Height: 26cm

Head Width: 11.4cm Base Width: 4.9cm