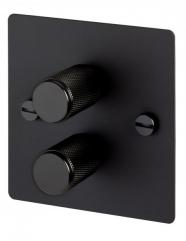

## 2G Dimmer Switch by Buster + Punch

Brand New, boxed in original packaging. 1 x Black available.

Suitable for dimming two light sources or points, the 2G dimmer switch is perfect for exquisite decoration and function. The dimmer switch is wonderful to use alongside Buster + Punch lights, keeping the same aesthetic that is present across the whole brand. The wall plate is made from metal and is paired with a colour-matched dimmer knob and coin screws. The knob has a diamond-cut, cross-knurl pattern and the various colour choices mean you can find the right match for your design scheme.