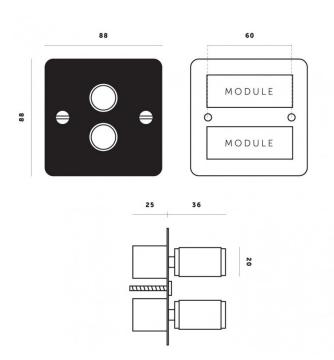

#### PRODUCT SPECIFICATION

Dimming: Double, 2 Gang 2-Way Dimmer, 10AX. LED / CFL: 5-120w. Halogen / Incandescent: 60-250w. 230-240V ~50Hz Per Gang

Trailing Edge Dimmer Module (default), can be changed to Leading Edge mode on site.

Dimensions: Dimmer Knob: Ø2cm Height: 8.8cm Width: 8.8cm Depth: 3.6cm

> **Recommended Back Box:** 1G square back box - 47mm depth

For all sales and technical enquiries, please contact:

+44 (0)114 263 4266