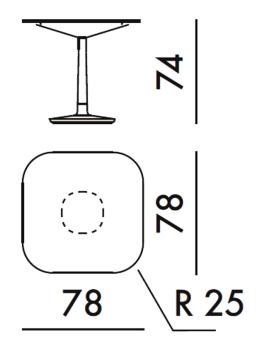

#### PRODUCT SPECIFICATION

Dimensions: Height: 74cm

Table Width: 78cm

For all sales and technical enquiries, please contact:

+44 (0)114 263 4266

info@davidvillagelighting.co.uk

www.davidvillagelighting.co.uk