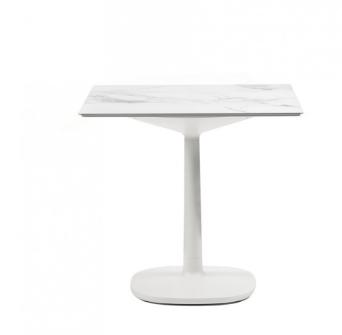

## **Kartell Multiplo Table**

Ex-Display, in excellent condition. Boxed in A-grade original packaging. 1 x White Marble available.

The Kartell Multiplo Table was designed by Italian architect and designer Antonio Citterio, it features a sleek ceramic tabletop which features a marbled effect. This contemporary table adds a touch of elegance to your dining space, without overwhelming your home. Along with the marble effect table top, Multiplo also features a sturdy aluminium structure that supports the design itself and gives it central stability.