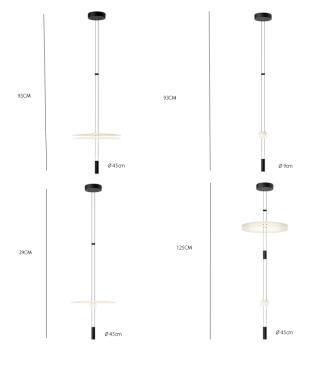

Vibia Flamingo Mini Pendant looks spectacular in commercial settings such as receptions, offices, bars or restaurants due to the length of the structure. They could either be hung singularly or as a cluster for a more dramatic effect. There are four different configurations: 1575, 1580, 1585 and the 1590. The Flamingo Mini pendant is also available with Casambi control.

### PRODUCT SPECIFICATION

 $VI3I\Lambda$ 

LA10890

| Light Source: | 1575, 1580 & 1585: 3W, 2700K, 726 Lumens<br>1590: 3W, 2700K, 1152 Lumens |
|---------------|--------------------------------------------------------------------------|
| IP Code:      | 20                                                                       |
| Dimming:      | 1-10V, Push. Dali dimming optional upon request                          |
| Dimensions:   | <b>1575:</b><br>Shade: Ø45cm<br>Height: 93cm                             |
|               | <b>1580:</b><br>Shade: Ø9cm<br>Height: 93cm                              |
|               | <b>1585:</b><br>Shade: Ø45cm<br>Height: 93cm                             |
|               | <b>1590:</b><br>Shade: Ø45cm<br>Height: 125cm                            |