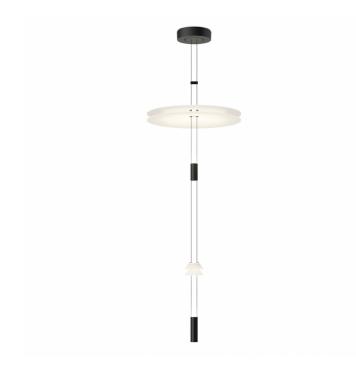

## Vibia Flamingo Mini LED Pendant

Vibia Flamingo Mini LED Pendant was designed by Antoni Arola. This family of lights pairs simplistic beauty with high-quality performance. The pendants have a deconstructed design which separates the LED light sources from layers of thermoplastic translucent diffusers to produce soft gradations of illumination. The uniquely shaped diffusers are available in a range of configurations, each LED portraying a spotlight which can be directed upwards or downwards to create a soft ambient effect.

Vibia Flamingo Mini Pendant looks spectacular in commercial settings such as receptions, offices, bars or restaurants due to the length of the structure. They could either be hung singularly or as a cluster for a more dramatic effect. There are four different configurations: 1575, 1580, 1585 and the 1590. The Flamingo Mini pendant is also available with Casambi control.