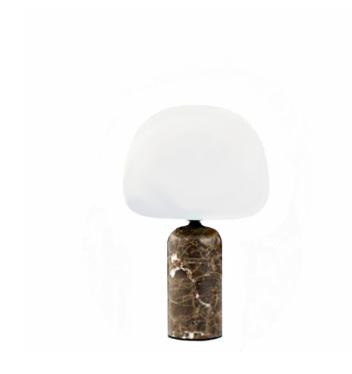

## Northern Kin LED Table Lamp

Northern Kin LED Table Lamp was designed by Morten & Jonas in 2023. The Kin is an innovative yet classic style of Norwegian lighting which has been in the making for almost a decade. The modern and balanced table lamp confidently combines contrasting materials such as a delicate opal white glass shade and a strong dark emperador marble stone base.

The Kin Table Lamp's structure takes inspiration from the shape of a collectable bobblehead figurine with its oversized mouth-blown glass shade which sits neatly on top of a smaller body base. Morten & Jonas have designed this lamp in two sizes: H33 and H40. Both sizes have a dimmer which is incorporated into the 200cm silk black cable.