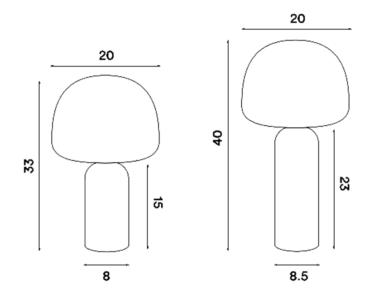

#### PRODUCT SPECIFICATION

Light Source: 8W, 2700K, 800 Lumens

IP Code: 20

**Dimming:** In-line dimmer switch on cable

Dimensions: H33

Shade diameter: Ø 20cm Base diameter: Ø 8cm

Height: 33cm Base height: 15cm Cable: 200cm

H40

Shade diameter: Ø 20cm Base diameter: Ø 8.5cm

Height: 40cm Base height: 23cm Cable: 200cm

For all sales and technical enquiries, please contact:

+44 (0)114 263 4266

info@davidvillagelighting.co.uk

www.davidvillagelighting.co.uk