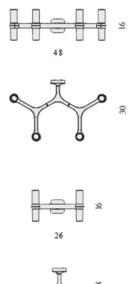

## PRODUCT SPECIFICATION

Light Source: 2x Halo

2x 60W, G9 QT-14 (Excluded)

4x Halo

4x 60W, G9 QT-14 (Excluded)

IP Code: 20

**Dimming:** Dimmable via mains phase dimming

Dimensions: 2x Halo

Width: 26cm Height: 16cm Depth: 18cm

4x Halo Width: 48cm Height: 16cm Depth: 30cm

For all sales and technical enquiries, please contact:

+44 (0)114 263 4266

info@davidvillagelighting.co.uk

www.davidvillagelighting.co.uk