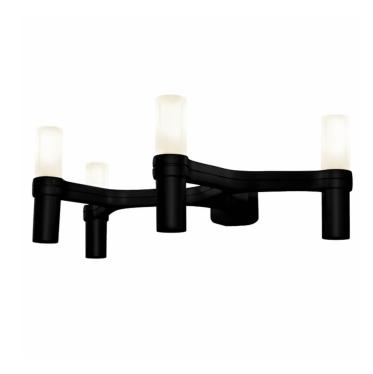

## **Nemo Lighting Crown Wall Light**

Nemo Lighting Crown Wall Light is designed by Jehs + Laub. The <u>Crown collection</u> draws inspiration in the form of a snowflake with its versatile and unique design structure. The Crown Wall Light looks idyllic and contemporary in any setting.

Crown Wall Light is available with either 2 LED halos or 4 LED halos and in a variety of colours. The structure of the wall light is made from die-casted aluminium whilst the light source is made from satin, sandblasted glass. The wall light from the Crown family has a height of 16cm and looks visually pleasing in hallways and atriums.