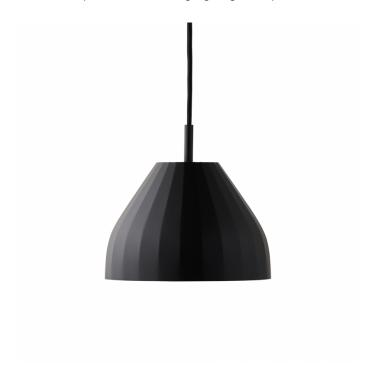

### Le Klint Facet Pendant

Le Klint Facet Pendant was designed by Aurélien Barbry, a French designer who now lives his Copenhagen and New York. He emphasizes that he's proud to have found a sophisticated form that references Le Klint's minimalistic pleats without disrupting the structure.

The Facet Pendant is a bold yet simple form made from aluminium. The shade allows light to be directed through the top and the bottom creating upward and downward lighting. The Facet Pendant is available in a matte white and matte black colourways. The Facet Pendant looks beautiful in a kitchen above an island or worktop as it creates a soft downward light.