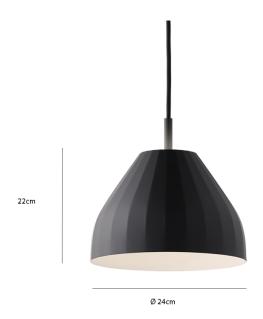

#### PRODUCT SPECIFICATION

Light Source: 1x Max 8W, E27 (Excluded)

IP Code: 20

**Dimming:** Dimmable via mains phase dimming

Dimensions: Height: 22cm

Diameter: Ø 24cm Cable: 300cm

For all sales and technical enquiries, please contact: