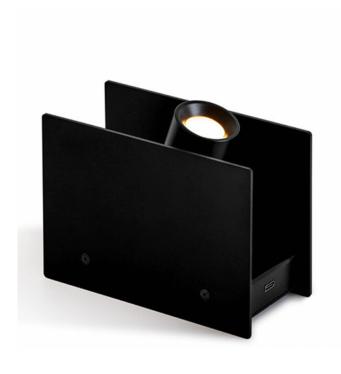

## Nemo Lighting Plint Battery Mini LED Spotlight

Nemo Lighting Plint Mini LED Spotlight was designed by Massimo Colagrande. The spotlight can be directed upwards by 90 degrees to be aimed directly where the light is needed. Nemo Lighting explored the world of architectural battery-powered lights and proceeded with an ingenious design direction that started with Plint. The Plint Mini Spotlight is portable with a USB-C charging port which only takes up to 4.5 hours to charge fully.

Plint LED Mini Spotlight is available in four colourways. These modern mini spotlights can be used to illuminate artwork around professional, commercial settings for up to a maximum of 5 hours.