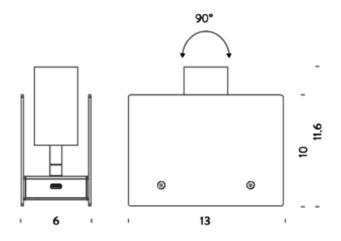

## Nemo Lighting Plint Battery Mini LED Spotlight

Nemo Lighting Plint Mini LED Spotlight was designed by Massimo Colagrande. The spotlight can be directed upwards by 90 degrees to be aimed directly where the light is needed. Nemo Lighting explored the world of architectural battery-powered lights and proceeded with an ingenious design direction that started with Plint. The Plint Mini Spotlight is portable with a USB-C charging port which only takes up to 4.5 hours to charge fully.

#### PRODUCT SPECIFICATION

Light Source: 2.4W, 3000K, 185 Lumens

IP Code: 20

**Dimming:** Integrated dimmer on the product

Dimensions: Depth: 6cm

Height: 10cm Length: 13cm

For all sales and technical enquiries, please contact: