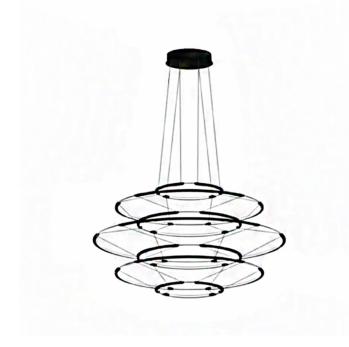

## Nemo Lighting Drop 7 LED Suspension Light

Nemo Lighting Drop 7 LED Suspension Light was designed by Arihiro Miyake. The Drop 7 Suspension delivers sophisticated lighting from each angle with its concentric circles. The structure is bold with an understated design which is a testament to the remarkable craftsmanship by Miyake. The precise lines of the suspension are connected with an extremely slim aluminium structure for a soft yet strong diffused light.

The Drop LED Suspension collection is available in three sizes and three colours in total which could be hung singularly or as a cluster. The structure of the LED circles is hung by 250cm barely seen wires which provides a floating effect. The beautiful floating effect of the suspension looks incredible against a high ceiling or even as a statement above a kitchen table or island.