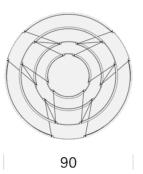

#### **PRODUCT SPECIFICATION**

| Light Source: | 60W, 2700K, 5700 Lumens                          |
|---------------|--------------------------------------------------|
| IP Code:      | 20                                               |
| Dimming:      | Dimmable via mains phase dimming                 |
| Dimensions:   | Diameter: ø 90cm<br>Height: 50cm<br>Cable: 250cm |