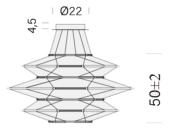

#### **PRODUCT SPECIFICATION**

| Light Source: | 60W, 2700K, 5700 Lumens                          |
|---------------|--------------------------------------------------|
| IP Code:      | 20                                               |
| Dimming:      | Dimmable via mains phase dimming                 |
| Dimensions:   | Diameter: ø 90cm<br>Height: 50cm<br>Cable: 250cm |