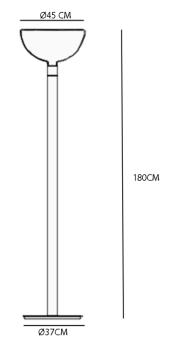

#### PRODUCT SPECIFICATION

Light Source: 1x Max 250W, E27 LED (Excluded)

IP Code: 20

**Dimming:** In line dimmer switch included on cable

Dimensions: Shade Diameter: Ø 45cm

Base Diameter: Ø 37cm

Height: 180cm