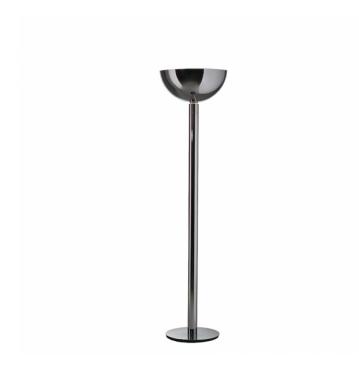

## Nemo Lighting Albini AM2Z Floor lamp

Nemo Lighting Albini AM1N floor Lamp symbolises Milanese architecture with rational principles. Franco Albini designed the shade in 1969 by combining smooth surfaces with a polished chrome finish. This adaptable lamp can be used in both a residential setting and a commercial setting such as an office or workspace.

Albini AM1N Floor Lamp is a minimalistic chrome shade attached to a steel tube and base. Albini also designed this floor lamp as a suspension light, wall light, floor lamp and pendant. The lamp stands at 180cm and casts a light upwards onto the ceiling.