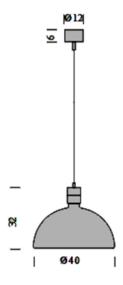

#### PRODUCT SPECIFICATION

Light Source: 1x Max 250W, E27 LED (Excluded)

IP Code: 20

**Dimming:** Dimmable via mains phase dimming

Dimensions: Shade diameter: Ø 40cm

Shade Height: 32cm Cable: 250cm

Canopy Diameter: Ø 12cm Canopy Depth: 6cm