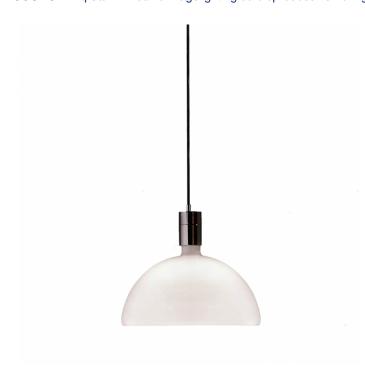

## **Nemo lighting Albini AM4C Pendant**

The Albini AM4C Pendant was created by Italian designer, Franco Albini. The pendant was inspired by the rationalistic philosophy of the Milanese architect. The design of the shade is originally from 1969, which incorporates linear forms with strong quality materials, such as hand-blown glass and steel. This one-of-a-kind shade is the perfect minimalistic pendant which can be hung alone or in clusters over a kitchen island for a luxury feel.

AM4C pendant is sophisticated and refined which is ideal for any residential home or the pendant could also be hung in a commercial setting such as a bar or restaurant. The shade has a diameter of  $\emptyset$  40cm which creates the perfect ambient glow.