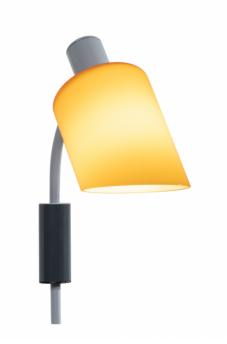

## Nemo Lighting Lampe De Bureau Wall Light

Nemo Lighting Lampe De Bureau Wall Light was created in 1965 by Charlotte Perriand. The classic wall lamp has been redesigned with a pop of colour on the outside whilst the inside remains white to enhance the light source. The shade is connected to a curved grey arm which is secured to the wall and has the on/off switch attached.

Lampe De Bureau Wall Light is available in six colours and one standard size. The contemporary colours and the classic structure together create stunning features above bedside tables or in a hallway above a sideboard.