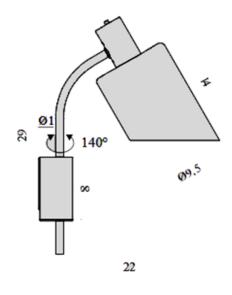

**IP Code:** 20

**Dimming:** In line on/off switch on the product

Dimensions: Shade diameter: Ø 9.5cm

Depth: 23cm Shade depth: 14cm Height: 29cm