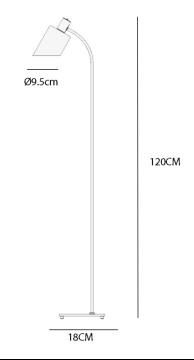

#### PRODUCT SPECIFICATION

Light Source: 1x Max 20W, E14 LED (Excluded)

IP Code: 20

**Dimming:** In line on/off switch on the product

Dimensions: Height: 120cm

Base width: 18cm Shade width: Ø9.5cm Cable: 270cm