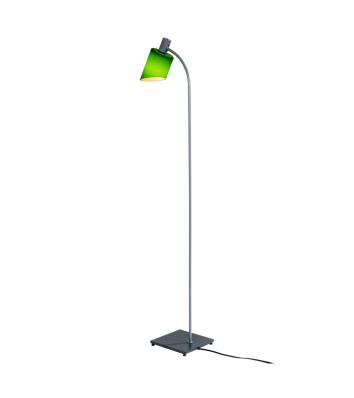

## Nemo Lighting Lampe De Bureau Floor Lamp

Nemo Lighting Lampe De Bureau Floor Lamp was created by French architect and designer, Charlotte Perriand. Nemo has reinvented the Lampe De Bureau Lamp collection from the original shade which was made in 1965. Perriand's inspiration for the lights was the need to illuminate faces reflected in the mirror on a piece of furniture. This floor lamp paired with a cosy armchair makes for a great reading lamp.

Lampe De Bureau Floor Lamp has a moulded glass shade exterior has a bold colour whilst the inside remains minimal and white. The shade is then attached to a dark grey steel stem which is stood upon a square base with the on/off switch. The shade is available in 6 bright colours to suit all residential settings and stands at 120cm tall.