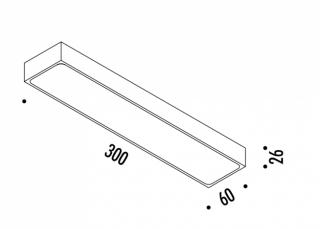

### PRODUCT SPECIFICATION

| Light<br>Source: | 11.5W, 3000K, 1300 Lumens                                                                                                  |
|------------------|----------------------------------------------------------------------------------------------------------------------------|
| IP Code:         | 20                                                                                                                         |
| Dimming:         | Dimmable via Triac/IGBT dimming systems.<br>Please consult your electrician, additional wiring<br>may be required on site. |
| Dimensions:      | Length: 30cm                                                                                                               |

Dimensions: Length: 30cm Depth: 6cm Height: 2.6cm