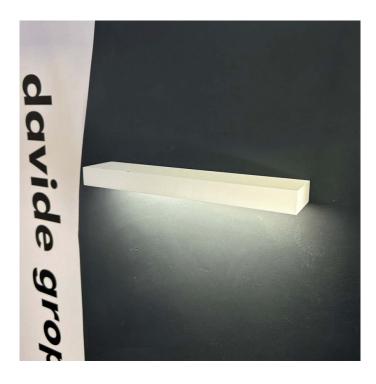

## Davide Groppi Linet WED Wall Light

Ex-Display, boxed in non-original packaging. Some signs of wear and tear. 1 x Available.

Designed by Omar Carraglia, the Linet Wall Light by Davide Groppi is a minimalistic rectangular LED lighting solution, that emits a functional illumination downwards. Linet can be installed individually or combined with other Linet wall lights to form larger clusters. The luminaire is pure form, a simple container for the light source. Light is incorporated into the space, becoming an architectural element.