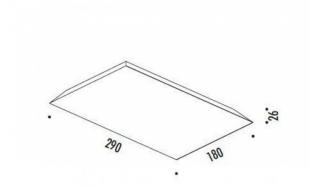

Dimensions: Length: 29cm

Depth: 18cm Height: 2.6cm

For all sales and technical enquiries, please contact:

+44 (0)114 263 4266

info@davidvillagelighting.co.uk

www.davidvillagelighting.co.uk