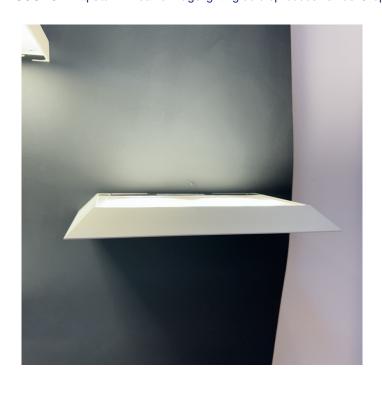

## Davide Groppi Foil LED Wall/Ceiling Light

Ex-Display, boxed in non-original packaging. 1 x Available.

The Davide Groppi Foil LED Ceiling/Wall Light is a rectangular lighting solution with a metal white finish and slanted edges. The Foil LED emits light upwards and is an ideal choice if you want to highlight ceiling or wall details. When positioned high up on the wall so that you are viewing it from underneath, it gives the illusion that it is a very thin sheet of metal. Although it's there, you can't see the thickness. Visual magic. A luminaire that amazes with skill, so you only notice its two-dimensional effect.