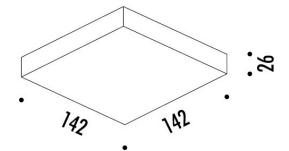

#### PRODUCT SPECIFICATION

Light Source: 18W, 3000K, 1180 Lumens

Height: 2.6cm

IP Code: 20 Dimming: Dimmable via Triac dimming. Dimensions: Depth: 14.2cm Width: 14.2cm

For all sales and technical enquiries, please contact: