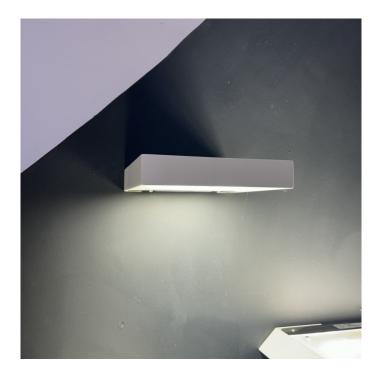

## Davide Groppi Sol 1 LED Wall Light

Ex-Display, boxed in non-original packaging. 1 x Available.

The Davide Groppi Sol 1 LED Wall Light is a minimalistic lighting solution that can be used as either an upright or a downlight. The luminaire is pure form, a simple container for the light source. Light is incorporated into the space, becoming an architectural element. Sol 1 is perfect for a wide range of modern interiors and emits functional glare-free illumination. Display individually or as part of a cluster. Perfect for hallways, kitchens and offices.