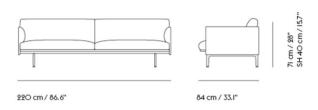

#### 3 Seater

Height: 71cm Width: 220cm Depth: 84cm Seat height: 40cm Seat depth: 62cm

#### 3 Seater: