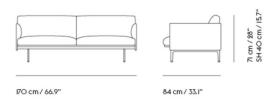

### PRODUCT SPECIFICATION

Light Source: 2 Seater

Height: 71cm Width: 170cm Depth: 84cm Seat height: 40cm Seat depth: 62cm

#### 2 Seater: