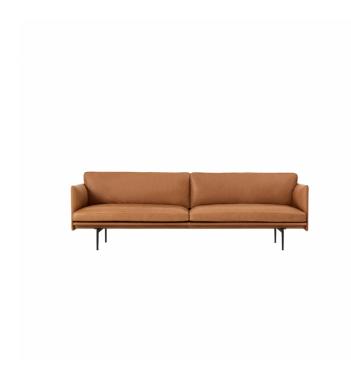

## **Muuto Outline Sofa**

The Outline Sofa adds a modern perspective to the traditional Scandinavian sofa from the 1960s. The design takes its name from the strong outline of that sofa. The Muuto Outline is neat and elegant on the outside with a deep seat and soft cushioning inside. The Outline Sofa Family has an expression that is at once elegant and elevated by its lines referencing architectural forms alongside its curved armrests, giving the design a distinct impression.

The Muuto Outline is available in a wide range of colours and materials including leather options. Available in a two-seater and a three-seater, the configurable sofa is a modern and timeless seat which suits both residential and commercial settings.