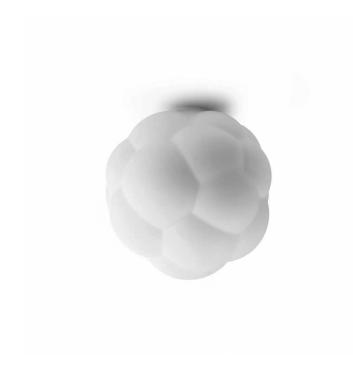

## Normann Copenhagen Bubba Ceiling Light

Normann Copenhagen Bubba Ceiling Light is a sophisticated and minimalistic light by Yuchen Wu which was inspired by soap bubbles and how they grasp onto each other, forming delicate clusters of bubbles. Cleverly constructed, these bubble-shaped lights can be featured in both commercial and residential settings thanks to their minimalist design.

Bubba ceiling light is created from opal glass. The collection includes a pendant lamp in two different sizes, a large ceiling lamp and a smaller lamp ideal for both wall and ceiling surfaces. These can be displayed independently or in multiples to create a sea of bubbles.