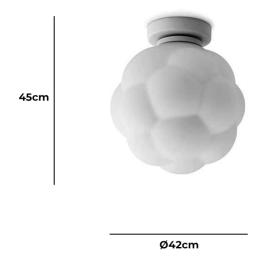

#### PRODUCT SPECIFICATION

Light Source: 1X Max 8W, E27 LED (Excluded)

IP Code: 20

**Dimming:** Dimmable via mains phase dimming

Dimensions: Height: 45cm

Diameter: Ø42cm

For all sales and technical enquiries, please contact: