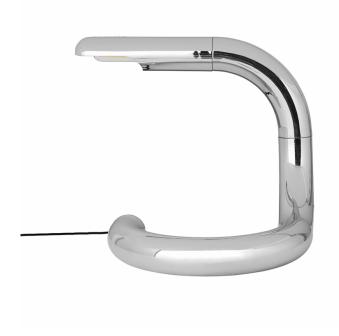

## Gubi Aspide LED Table Lamp

Gubi Aspide LED Table Lamp, designed by Gianfranco Frattini, was first developed in 1970 to be a highly adjustable table lamp. The Aspide lamp has a playful serpent-shaped body which was designed so it can be manually rotated 350° in both the body and the neck making this lamp practical for reading or angled away toward the wall to create a softer, ambient glow.

The Aspide table lamp comes in a chrome finish which beautifully gleams like a silver jewel. The unique lamp has a counterweight inside for stability and to prevent the light from falling over.