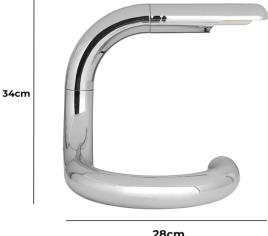

| Dimensions: | Width: 34cm   |
|-------------|---------------|
|             | Depth: 28cm   |
|             | Height: 28cm  |
|             | Cord: 250cm   |
|             | Weight: 5.3kg |

28cm