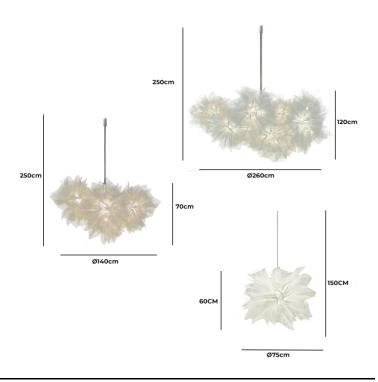

#### PRODUCT SPECIFICATION

Light Source: 1x Max 12W, LED, E26 (Excluded)

IP Code: 20

**Dimming:** Dimmable by mains phase

Dimensions: Small

Cable: 150cm Diameter: Ø 75cm Height: 60cm

Medium

Cable: 250cm Diameter: Ø 140cm Height: 70cm

Large

Cable: 250cm Diameter: Ø 260cm Height: 120cm

For all sales and technical enquiries, please contact:

+44 (0)114 263 4266

info@davidvillagelighting.co.uk

www.davidvillagelighting.co.uk