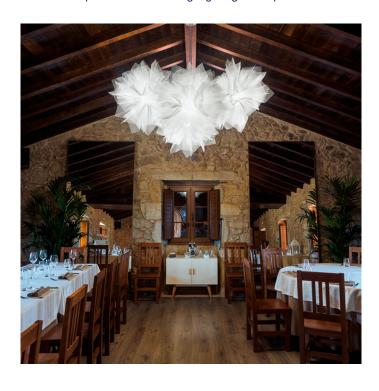

## **Arturo Álvarez Fluo Pendant**

Arturo Álvarez's Fluo lamp is one of several pendant lights made from painted galvanized steel mesh. The mesh is gracefully joined around a central point of light, creating an illusion of a vaporous fabric that is semi-transparent. This design plays with the observer's intuition, revealing and concealing at the same time. The handmade design, which won a Good Design Award in 2009, is particularly striking in larger compositions.

The Fluo Pendant is a versatile product that can be used in any project, whether minimalist or spectacular. It is suitable for placement in homes, hotels, restaurants, or offices. You can choose from three different sizes for the mesh pendant.