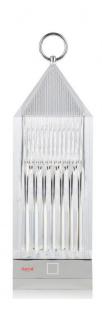

# **Kartell Lantern Portable Table Lamp in Crystal**

Ex-display, with some signs of wear and tear. Battery capacity diminished to 50%. Boxed in non-original packaging Please see images for exact condition.

1 x Available

Lantern by Fabio Novembre is an original portable LED, transparent, "chargeable", injection moulded lamp that charges by placing it on a charging base. The light is projected by a graphic effect of the design.