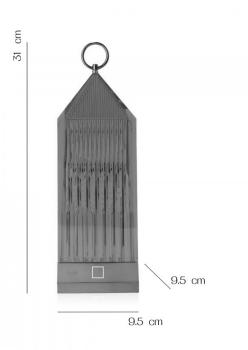

### PRODUCT SPECIFICATION

Light Source: 1.2W, 2700K, 154 Lumens

IP Code: 54

**Dimming:** Non-dimmable. **Dimensions:** Width: 9.5cm

Height: 31cm Depth: 9.5cm