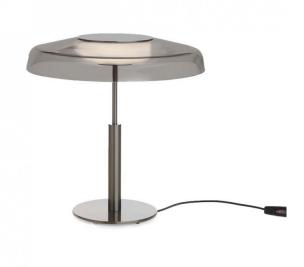

# Oluce Dora LED Table Lamp

Designed by Angelettiruzza Design, the Oluce Dora LED Table Lamp combines a warm glass diffuser, that references antique forms, with a simplistic and more contemporary metal structure. The result is a balanced and refined presence, that provides a calming downlight for a variety of environments. Dora Table Lamp is available in two finishes, either a satin-finish gold body with red glass shade or a satin-finish black nickel body with smoked glass shade.

Dora combines the classic with the modern and can adapt to a range of interiors; utilise this table lamp to illuminate your bedside table, a reading nook, a coffee table in your living room or even your desk or workspace. Thoughtfully designed, a dimmer has been placed on the cable of the Oluce Dora Table Lamp, for easily adjustable ambience lighting.