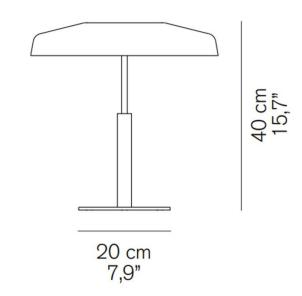

## PRODUCT SPECIFICATION

Light Source: 13W, 2700K, 1700 Lumens

IP Code: 20

**Dimming:** In-line dimmer included on cable

Dimensions: Base diameter: Ø 20cm

Height: 40cm

For all sales and technical enquiries, please contact: