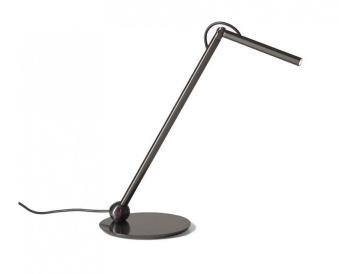

### **Oluce Calamaio LED Table Lamp**

Oluce Calamaio LED Table Lamp is the perfect desk companion, featuring a design that combines extreme minimalism and freedom of movement. Calamaio was designed by the infamous Cervellieri De Lorenzo Montini in 2023. The structure consists of two cylindrical stems that are connected to a round base via an adjustable sphere. Thoughtfully designed, the LED light source is positioned at the end of the lamp, creating a pinpoint light beam that can be angled to reach wherever you need it most. The adjustability of the Oluce Calamaio is what makes it such an exceptional addition to your workspace.

Calamaio LED Table Lamp is presented through bold colour finishes that add a contemporary touch to the sleek, elegant design. The Oluce Calamaio LED Table Lamp is a modern-looking, flexible task light that promotes user interaction.