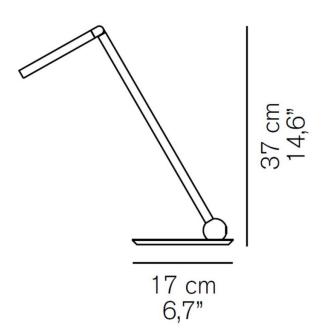

#### **PRODUCT SPECIFICATION**

| Light Source: | 3W, 2700K, 250 Lumens                       |
|---------------|---------------------------------------------|
| IP Code:      | 20                                          |
| Dimming:      | In line on/off switch included on the cable |
| Dimensions:   | Height: 37cm<br>Base Depth: 17cm            |