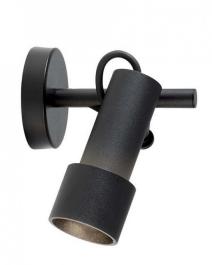

## Marset Palosanto LED Exterior Wall Light

The Marset Palosanto LED Wall Light is a sleek and functional lighting solution for outdoor spaces, in both residential and commercial settings. Palosanto offers a directional light that can be manually rotated by up to 360 degrees. The exterior wall light also features a honeycombed grille which not only prevents any glare but also reflects the light source throughout the head of the light and allows some to escape via the back of the structure, this provides a subtle ambient indirect illumination. This glare cell comes included with the Palosanto Wall Light, but can be removed.

The Palosanto LED Exterior Wall Light was designed by Christophe Mathieu and is a new release for 2023, he wanted to create a lighting solution that accentuates the outdoors and reveals architectural details. The result is a compact, flexible, and hard-wearing wall light, that can withstand even tough climatic conditions.