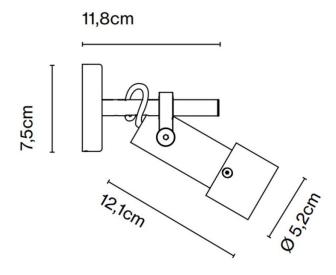

### PRODUCT SPECIFICATION

Light With Glare Cell: 2.1W, 2700K, 128.5 Lumens Source: Without Glare Cell: 2.1W, 2700K, 174.37

Lumens

IP Code: 65

**Dimming:** Dimmable via Triac dimming.

Dimensions: Ø5.2cm

Depth: 11.8cm Length: 12.1cm

Wall Mount Height: 7.5cm