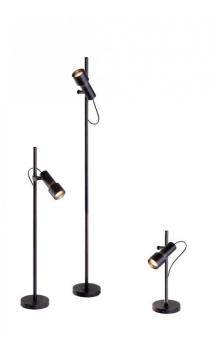

# Marset Palosanto LED Outdoor Bollard

The Marset Palosanto LED Bollard is a versatile outdoor lighting solution, the light source is height adjustable, allowing you to move it up and down the structure. Not only this but each light can be rotated manually by up to 360 degrees. This ensures that the Palosanto is a subtle directional lighting solution, it can be utilised on pathways, patios and even in shrubbery - the position of the light to adapt to the growth of surrounding greenery. Palosanto is available in three heights: 30cm, 60cm or 90cm. The smaller two bollards include one spotlight, whilst the taller 90cm version can have either one or two light sources.

Designed by Christophe Mathieu, the Palosanto Bollard is crafted from hard-wearing materials, protecting it from an exterior environment. This lighting solution also features a honeycombed griller which prevents glare, reflects the illumination and releases it through the back of the lamp, which gently illuminates the body of the diffuser and provides a subtle indirect light. This glare cell comes included, but can also be removed from the product if needed. Palosanto is the definition of simplicity, easy to install, and can be integrated into almost any outdoor project, whether residential or commercial.