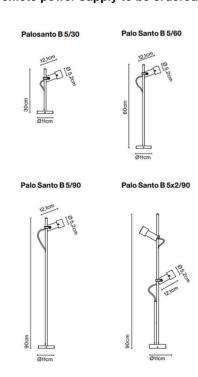

Please Note: The Marset Palosanto does not include a power supply, 24V remote power supply to be ordered separately.

#### PRODUCT SPECIFICATION

Light With Glare Cell: 2.1W, 2700K, 128.5 Lumens Source: Without Glare Cell: 2.1W, 2700K, 174.37

Lumens

IP Code: 65

Dimming: Dimmable depending on the purchased power

supply.

**Dimensions: Light Source:** 

Ø5.2cm Width: 12.2cm

B 5/30: Height: 30cm B 5/60: Height: 60cm B 5/90: Height: 90cm B 5x2/90: Height: 90cm

Base: Ø11cm