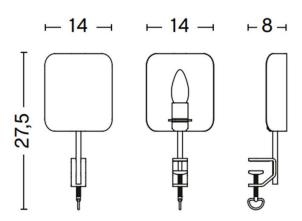

#### PRODUCT SPECIFICATION

Light Source: 1 x Max 8W E14 LED (excluded)

IP Code: 20

**Dimming:** In-line switch included on the cable.

Dimensions: Height: 27.5cm

Width: 14cm Depth: 8cm

Cable Length: 200cm

For all sales and technical enquiries, please contact: