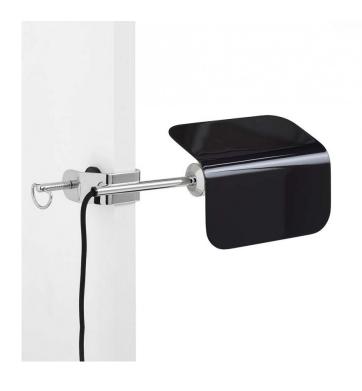

## **HAY Apex Clip Lamp**

The HAY Apex Clip Lamp is the most versatile in the Apex Collection, the clip enables the lamp to be fixed to a wide variety of vertical and horizontal surfaces around your home, while the colourful shade can rotate 360 degrees, allowing you to direct the light to suit your needs. The Apex Clip was designed by John Tree, who took inspiration from a peaked roofline silhouette. The colourful shade contrasts beautifully with the sleek chrome base and adds a playful twist to the light.

The Apex Clip Lamp offers a functional lighting solution for a multitude of spaces and uses, from ambient light in a corner to a reading lamp over a sofa. It can even be clamped onto bookcases or shelving units in order to provide accent lighting. The collection of finish options means that the HAY Apex Clip Lamp can adapt to a range of interiors.