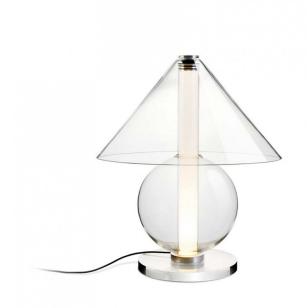

## Marset Fragile LED Table Lamp

The Marset Fragile is a minimalistic table lamp, designed by Jaume Ramírez. His interest in archetypal design is clear in the Fragile, boasting geometric shapes and a frame crafted completely from blown glass. A cone and a sphere are arranged to hold a cylinder LED lamp which emits ambient lighting from below and distributes it in all directions. The result is a warm and diffused illumination.

Fragile is reminiscent of traditional oil lamps and expresses the fragility of the present moment. The glass not only reveals the light source; it also speaks of purity, lightness and how this design blends in with its surroundings. Available in two finishes, the Marset Fragile can easily adapt to its surroundings, suiting a range of interior styles and making it perfect for a multitude of settings. Display Fragile on your side table, in your bedroom, in a hallway or even in a dining space. This table lamp is also a gorgeous addition to commercial spaces such as hotels, restaurants and bars.