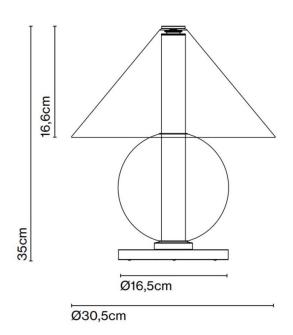

#### PRODUCT SPECIFICATION

Light Source: 2.1W, 2200K, 226 Lumens

IP Code: 20

**Dimming:** In-line dimmer included on the cable.

Dimensions: Height: 35cm

Shade Height: 16.6cm Width: 30.5cm Base: Ø16.5cm Cable Length: 200cm