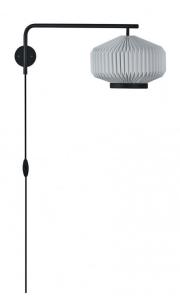

## Shibui Wall Light by Le Klint

Brand New, boxed in original packaging. 1 x White

Designed by Søren Refsgaard, the Shibui wall light is rich in both Scandinavian tradition and Japanese culture with a simple design named after the Japanese aesthetic term for subjects that are subtle and exude unobtrusive beauty. True to Le Klint's style, the lampshade is made from white plastic foil, folded in a way to create a geometric shape that has sharp and clean lines.

The Shibui wall lamp has a contemporary black metal structure which holds the shade in mid-air, producing a lantern effect. The wall light creates a compelling and warm glow, being both functional and stylish. Useful in lounges, offices, bedrooms, dining rooms and more, this wall lamp will add an intriguing touch to any interior.