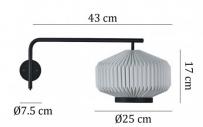

#### PRODUCT SPECIFICATION

Light Source: 1 x Max 10W E14 LED (excluded)

IP Code: 20

**Dimming:** In-line on/off switch included on cable.

Dimensions: Shade: Ø25cm

Shade Height: 17cm Depth: 43cm Wall Base: Ø7.5cm Cable Length: 175cm