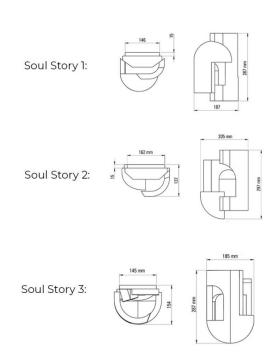

### PRODUCT SPECIFICATION

Light Source: 3.7W, 2700K, 250 Lumens

IP Code: 64

**Dimming:** Dimmable via Triac dimming.

Dimensions: Story 1:

Width: 18.7cm Height: 28.7cm Depth: 16.5cm

Story 2:

Width: 20.5cm Height: 29.7cm Depth: 13.7cm

Story 3:

Width: 18.5cm Height: 28.7cm Depth: 15.4cm