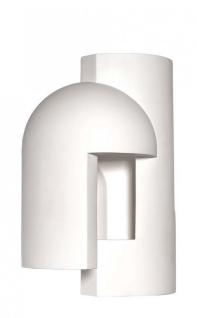

# DCW éditions Soul LED Outdoor Wall Light

The DCW éditions Soul Outdoor Wall Light was designed by French-Lebanese designer Charles Kalpakian, formed from collaboration and friendship between himself and Frédéric Winkler from DCW éditions. The duo were engaged by camaraderie and elective affinities, including a desire to work together, and above all, to get to know each other. Childhood, education, games and dreams...it is these memories that he has metabolized into the Soul collection.

Soul is a collection of wall lights that are crafted from plaster and curated to withstand outdoor weather conditions; they are designed to be scrutinised, featuring intricate designs that fill the user with a desire to look closer. Soul offers three varying designs that can be displayed individually or clustered together in larger spaces. Display these lamps in your garden, on your patio, alongside your front door or even in commercial spaces such as outdoor eating areas or bars. The minimalist white finish grants Soul the ability to adapt to a wide range of settings of varying styles.