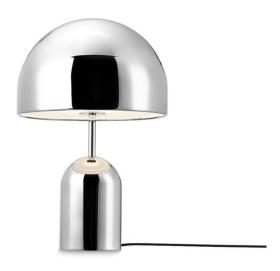

### **Tom Dixon Bell LED Table Lamp**

The Tom Dixon Bell LED Table Lamp was inspired by the bumper of vintage cars, and is an exercise in contemporary minimalism. This table lamp features an oversized dome shade that sits atop a weighted domed base to enhance stability and innovative LED technology. The structure is crafted from steel, and then coated with either a silver or black finish. The highly polished, reflective surface this creates allows Bell to take on a chameleon-like effect, mirroring the characteristics of its surroundings.

The curved shade of the Bell Table Lamp encloses a frosted diffuser and results in a soft and even diffusion of the LED light source, which is directed downwards to illuminate the surface below. Thanks to the integrated dimmer, located on the cable, you can easily adapt the light output to suit your environment and create your desired ambience. Tom Dixon Bell LED Table Lamp is perfect for contemporary homes that require a stylish touch.