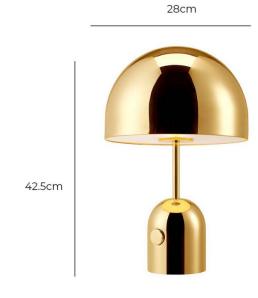

#### PRODUCT SPECIFICATION

Light Source: 12W, 3000K, 800 Lumens

IP Code: 20

**Dimming:** In-line dimmer included on the cable.

Dimensions: Height: 42.5cm

Width: 28cm

Cable Length: 250cm