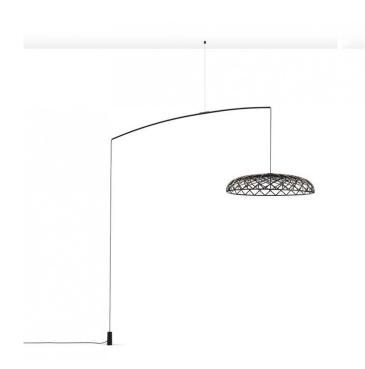

# Flos Skynest Motion LED Suspension

Designed by Marcel Wanders, the Skynest Motion LED Suspension offers soft diffused lighting which is emitted through interwoven LED strips. These strips are threaded through the dome shade, which is crafted from recycled and recyclable fabric produced from polyester. The Flos Skynest Motion LED Suspension is fitted with a built-in balancing system at the top of the shade which assists in keeping the lighting solution stable. The bottom of the shade is then completed by an aluminium ring that keeps the entire structure in place.

Although the Skynest Motion is attached to your ceiling it also combines the qualities of a floor lamp, this lighting solution must be plugged in meaning it should be installed near an outlet. Skynest Motion also provides an in-line dimmer on the cable, which can be pressed once to turn the lamp on/off or can be held down to adjust the light intensity. This allows you to easily personalise the ambience of your room. As well as an innovative approach to lighting, the Flos Skynest Motion also harbours a unique and colourful design. Available in four different finishes, this light can adapt to a wide range of interiors and can easily blend into almost any room in your home. Although it appears exceptionally striking in living rooms and dining areas, it can also be a gorgeous lighting solution for environments in the commercial sector.