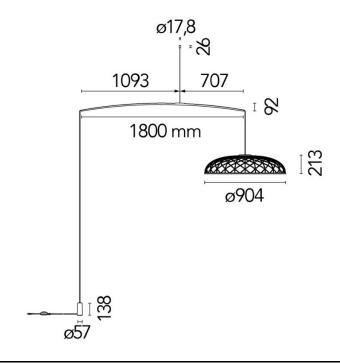

### **PRODUCT SPECIFICATION**

Light Source: 57W, 2700K, 1515 Lumens

IP Code: 20

Dimming:

In line dimmer included on cable.

Dimensions: Shade: Ø90cm

Shade Height: 21cm Suspension Height: 50cm Base Height: 250cm Height: 300cm Depth: 180cm Cable Length: 600cm