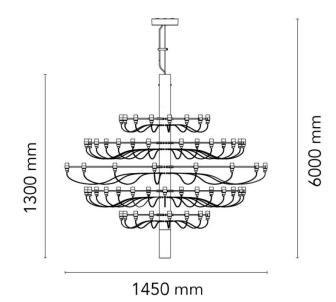

warm diffused illumination, creating a calm and inviting ambience. Due to its size, the 2097/75 requires a large environment, the chandelier can make a statement in more extensive residential spaces but fits more comfortably in commercial environments such as hotel lobbies, restaurants, bars and libraries.

Each of the 75 arms of the 2097/75 holds its own lamp, you can choose between frosted or clear lamps. 80 lamps are provided and included in the price to give you 5 spares.

## PRODUCT SPECIFICATION

Light Clear Lamps: 75 x Max 3W E14 LED (included)

Source:

Frosted Lamps: 75 x Max 3W E14 LED

(included)

(80 clear or frosted lamps are included by Flos)

IP Code:

**Dimming:** Dimmable via mains phase dimming.

Dimensions: Shade Height: 130cm

Width: 145cm

Maximum Drop Height: 470cm





# For all sales and technical enquiries, please contact:

+44 (0)114 263 4266

in fo@david vill agelighting.co.uk

www.davidvillagelighting.co.uk