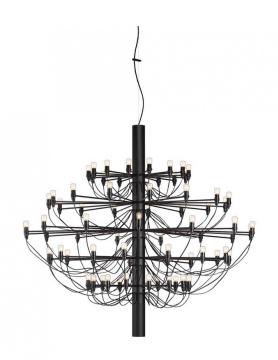

## Flos 2097/75 Chandelier

The Flos 2097/75 Chandelier is the latest addition to the Flos 2097 family and combines Gino Sarfatti's vision with the addition of industrial elements. This modern chandelier holds a midcentury appeal and boasts 75 lamps, ensuring it makes a statement no matter what room you decide to display it in.

Flos 2097/75 is the largest in the collection and is available in four finishes, allowing it to adapt to a range of interior styles. You can also choose between clear or frosted lamps in order to personalise your atmosphere. Both lamp options provide warm diffused illumination, creating a calm and inviting ambience. Due to its size, the 2097/75 requires a large environment, the chandelier can make a statement in more extensive residential spaces but fits more comfortably in commercial environments such as hotel lobbies, restaurants, bars and libraries.

Each of the 75 arms of the 2097/75 holds its own lamp, you can choose between frosted or clear lamps. 80 lamps are provided and included in the price to give you 5 spares.