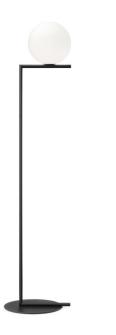

## IC F1 Floor Lamp by Flos

Brand New. Boxed in original packaging. 1 x Black Available.

The IC floor lamp, designed by Michael Anastassiades, explores balance and materials. The floor lamp takes the form of a sphere that is perfectly balanced on the edge of a rod that is either finished in brass, chrome or black. The glossy glass lampshade conceals the light bulb, producing a soft and diffused glow that is comforting and inviting.

The IC floor light also comes with a dimmer switch on the cable, allowing you to control the light setting to create the exact atmosphere you want in your interior. The chic and elegant style of the floor light makes it suitable for many settings.