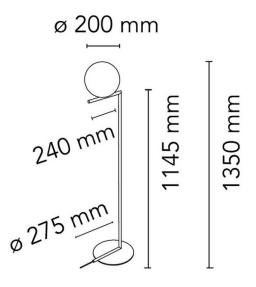

### **PRODUCT SPECIFICATION**

Light Source: 1 x Max 60W E14 T28 (excluded)

**IP Code:** 20

**Dimming:** In line dimmer included on cable.

Dimensions: Shade: Ø20cm Height: 135cm Base: Ø27.5cm