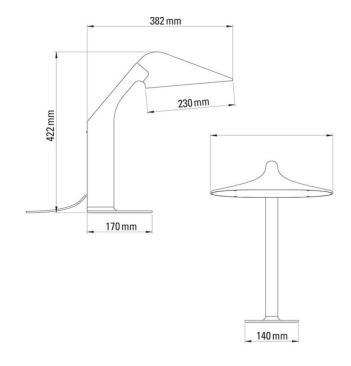

### PRODUCT SPECIFICATION

Light Source: 13W, 2700K, 1300 Lumens

IP Code: 20

**Dimming:** Integrated dimmer on the product.

Dimensions: Diffuser: 23cm

Height: 42.2cm Full Depth: 38.2cm Base Depth: 17cm