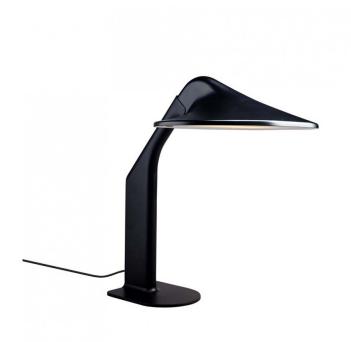

## DCW editions Niwaki LED Table Lamp

The DCW editions Niwaki LED Table Lamp is an elegant lighting solution with a smooth and organic form. Designed by Studio BrichetZiegler, the duo took inspiration from nature; specifically from the Japanese pine tree of the same name. The BrichetZiegler studio carved this lighting object with mastery and precision, the Niwaki lamp appears to glide through the air and seems to boast an aerodynamic shade that levitates above your chosen surface - resulting in a beautiful task light.

The Niwaki LED Lamp by DCW editions emits an even illumination, deterring any glare and providing your space with a functional but pacifying light source. The lamp also retains an integrated dimmer, allowing you full personalisation of the light output; making it easy for you to guarantee the perfect ambience in your environment. Niwaki makes a gorgeous addition to a desk, a side table, a coffee table or even next to your bed.