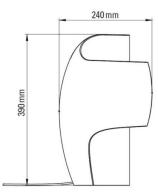

#### **PRODUCT SPECIFICATION**

| Light Source: | 7.5W, 2200K, 750 Lumens                                             |
|---------------|---------------------------------------------------------------------|
| IP Code:      | 20                                                                  |
| Dimming:      | In line on/off switch included on cable.                            |
| Dimensions:   | Height: 39cm<br>Width: 22.6cm<br>Depth: 24cm<br>Cable Length: 200cm |