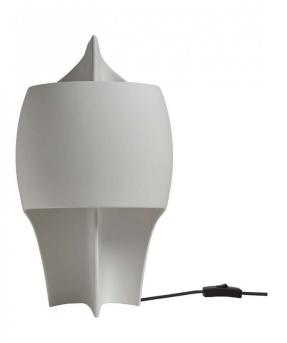

## DCW editions La Lampe B LED Table Lamp

SOURCE: https://www.davidvillagelighting.co.uk/product/DCW-editions-La-Lampe-B-LED-Table-Lamp/10001038

## DCW editions La Lampe B LED Table Lamp

Designed by Thierry Dreyfus for DCW editions, the La Lampe B resembles a sculpture in your home. The silhouette is crafted from gypsum, resulting in a smooth and continuous surface; the curves of the shade conceal the light source and also add a touch of elegance to your environment. Dreyfus's desire was to create a lamp that gently illuminates without losing its function. He therefore opted for a shape that gives the illusion of candlelight. He once again broadcasts his talent for bringing light to life, utilising simplicity, Lampe B is cast in mineral material.

The LED plate is fitted to the inside of this table lamp, reflecting around the interior and emitting a soft, warm illumination. The DCW editions Lampe B projects the illusion of candle light and creates an intimate atmosphere - perfect for areas in your home where relaxation is key. A gorgeous addition to a living area, hallway or even next to your bed. The warm glow creates a beautiful ambience, lulling you into a calm state.