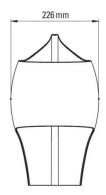

#### **PRODUCT SPECIFICATION**

| Light Source: | 7.5W, 2200K, 750 Lumens                                             |
|---------------|---------------------------------------------------------------------|
| IP Code:      | 20                                                                  |
| Dimming:      | In line on/off switch included on cable.                            |
| Dimensions:   | Height: 39cm<br>Width: 22.6cm<br>Depth: 24cm<br>Cable Length: 200cm |