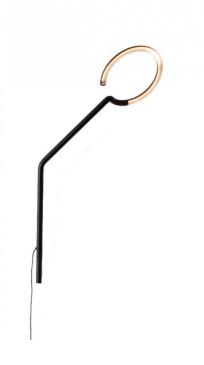

## **Artemide Vine LED Wall Light**

Designed by BIG, the Artemide Vine LED Wall Light is a larger and more interactive version of the Vine Spot Wall Light. The structure consists of an unbroken black line, which conceals all of the technological complexity and innovative research within a 25mm diameter. Vine prides itself on its interactivity, harnessing two joints which allow you to manoeuvre the light source and personalise the direction - this makes Vine perfect for both task lighting and ambient lighting. The Artemide Vine Wall Light protrudes away from the wall, this makes it a functional lighting solution for workspaces, a reading light in living areas or for illuminating areas in the hospitality sector, such as restaurants and bars.