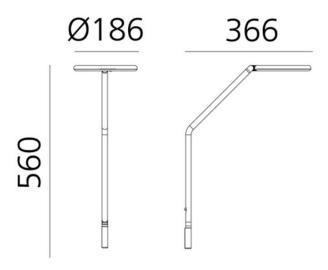

#### PRODUCT SPECIFICATION

Light Source: 8W, 3000K, 602 Lumens

IP Code: 20

**Dimming:** Integrated dimmer on the product.

**Dimensions:** Head: Ø18.6cm

Height: 56cm Depth: 36.6cm

For all sales and technical enquiries, please contact: