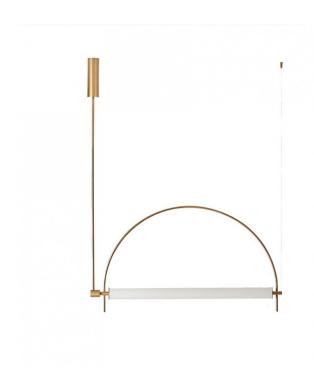

## Aromas Del Campo Arc LED Suspension

Arc Suspension by Aromas Del Campo gets its name from the arch structure, and is a lighting solution which successfully plays with geometry, resulting in an extremely elegant and unique design. The arch-shaped structure is available in either black or matte gold and is attached to a tubular light diffuser, concealing an LED light source and projecting an even light emission. The arch can be manoeuvred to reach either upwards or downwards and is the perfect way to add a unique touch to your space.

The Aromas Arc Suspension is height adjustable by means of 4 fixed bars, each measuring 50cm. The minimum suspension height for this light is 50cm, whilst the maximum is 200cm - making it easy to adapt to your environment. Arc was specifically designed with large spaces in mind and makes a beautiful addition to buildings in the hospitality sector, as well as contemporary workspaces. The Arc can be displayed individually or even grouped together, with the arch at different angles, to resemble a wave.