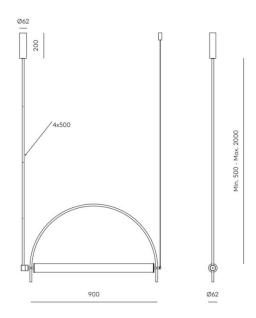

The Aromas Arc Suspension is height adjustable by means of 4 fixed bars, each measuring 50cm. The minimum suspension height for this light is 50cm, whilst the maximum is 200cm - making it easy to adapt to your environment. Arc was specifically designed with large spaces in mind and makes a beautiful addition to buildings in the hospitality sector, as well as contemporary workspaces. The Arc can be displayed individually or even grouped together, with the arch at different angles, to resemble a wave.

### PRODUCT SPECIFICATION

Light Source: 20W, 2700K, 1100 Lumens

IP Code: 20

**Dimming:** Dimmable via Triac dimming.

Dimensions: Width: 90cm

Minimum Drop Height: 50cm Maximum Drop Height: 200cm Ceiling Canopy: Ø6.2cm