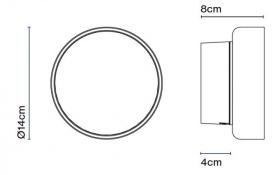

#### PRODUCT SPECIFICATION

Light Source: 8W, 2700K, 571 lumens

IP Code: 65

Dimming: Dimmable via Triac dimming.

**Dimensions:** Ø 14cm

8cm depth