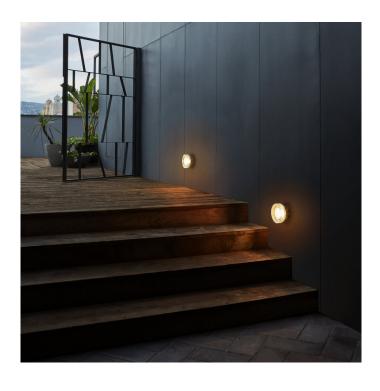

## **Roc Outdoor Wall Light by Marset**

A temptation to the senses, Marset Roc resembles a block of ice with its pressed glass diffuser. Small yet bright enough to stand out, the Roc IP65 is the perfect wall light for outdoor settings, stairs, and entrances as well as indoor areas including bathrooms. Its IP65 rating allows you to install it in bathroom zones 1,2 and 3.

The glass diffuser blurs out the light source, and Gaspar has managed to design the Roc so that it can both light up its surroundings, as well as create a warm and welcoming ambience. The Roc wall light is also dimmable (Triac) allowing you to adjust the light's intensity and create the perfect atmosphere.