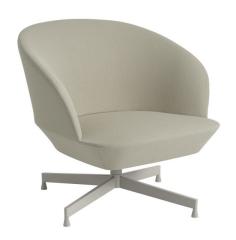

## Muuto Oslo Lounge Chair with Swivel Base

Commenting on the design, Anderssen & Voll say that "we wanted to create a chair with an embracing comfort yet paired with a light and airy appearance". Wanting to bring in a modern perspective to the traditional lounge chair, the Oslo is characterised by contemporary lines and airy curves. With a deep seat and comfortable curvy back the Oslo Lounge blends comfort and elegance. The powder-coated swivel base adds to its dynamic feel and flexibility.

Oslo Lounge can be upholstered in all available fabrics from Kvadrat; including the Rime, Fiord, Steelcut, Steelcut Trio, Clara, Hallingdal and more. The swivel base is available in black or grey. Ideal for use in residential spaces, in the living room or office as well as in commercial settings for lobbies and meeting rooms.