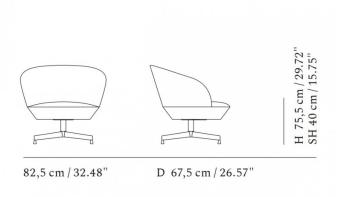

#### PRODUCT SPECIFICATION

Dimensions: Width: 82.5cm

Depth: 67.5cm Height: 75.5cm Seat Height: 40cm

For all sales and technical enquiries, please contact:

+44 (0)114 263 4266

info@davidvillagelighting.co.uk