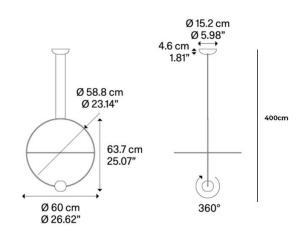

## PRODUCT SPECIFICATION

| Light Source: | 27W, 2700K, 2100 Lumens                                                        |
|---------------|--------------------------------------------------------------------------------|
| IP Code:      | 20                                                                             |
| Dimming:      | Dimmable via Triac dimming.                                                    |
| Dimensions:   | Ø60cm<br>Shade Height: 63.7cm<br>Full Height: 400cm<br>Ceiling Canopy: Ø15.2cm |