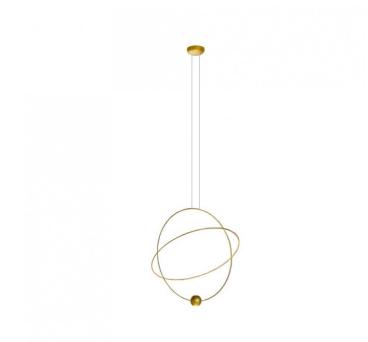

## Lodes Elara LED Suspension

The Lodes Elara LED Suspension was designed by Nika Zupanc, inspired by astronomy and named after the eighth largest moon of Jupiter. Zupanc was specifically inspired by astral motion when designing this luminaire. The design resembles the movement of planets in the universe, consisting of two metal rings that interlock with each other - one of which can be manoeuvred to different angles. This central ring can be positioned to reach different heights and angles, allowing users to experiment with casting light and shadows. The LED light source sits within a small sphere that is housed at the bottom of the stationary ring, and emits a glow that can illuminate an entire room. Elara LED Suspension also offers a choice between two colour temperatures, either 3000K which is a warm illumination and 2700K which is the warmest white illumination. The light can also be dimmed, allowing you to personalise the intensity of the light output, in order to create your ideal ambience.

Lodes Elara LED Suspension is available in either a black or gold finish. Black blends beautifully into minimalistic and sleek interiors, whereas the gold finish stands out and emphasises sophistication in a range of interior styles. Elara suits a range of environments, such as over a dining table in a residential setting, or as part of a larger installation in public spaces like a hotel lounge or restaurant. It works beautifully as a stand alone suspension, or can be grouped together in two's or threes to make more of a statement in larger interiors.