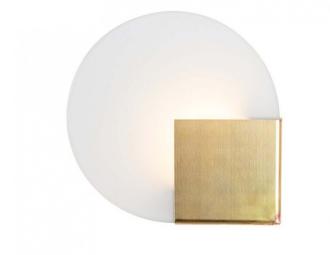

## **Orsjo Belysning Sun LED Wall Light**

The Sun LED Wall Light by Orsjo Belysning was designed by ADDI Design Studio, and was inspired by the rise and setting of the sun. The contrast between the rounded diffuser and the sharp square base is striking, this differentiation is further enhanced by the variation between the two materials - the rounded and blurred glass makes a perfect match with the raw square brass. Sun is a wall light with an integrated LED light source that produces a soft indirect light along the wall and around the lamp itself. The LED is also dimmable, making it possible to personalise your environment, Sun provides a beautiful ambient lighting.

Orsjo Belysning Sun Wall Light has an IP44 certification, making it a gorgeous addition to contemporary bathrooms. Utilise it alongside your bathroom mirror or make the most of the soft illumination to highlight the most important areas of the room.