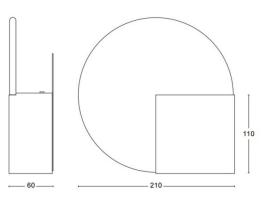

## PRODUCT SPECIFICATION

| Light<br>Source: | 10W, 2700K, 950 Lumens                                                                                         |
|------------------|----------------------------------------------------------------------------------------------------------------|
| IP Code:         | 44                                                                                                             |
| Dimming:         | Dimmable via Dali dimming systems. Please consult your electrician, additional wiring may be required on site. |
| Dimensions:      | Width: 21cm<br>Height: 21cm<br>Depth: 6cm                                                                      |