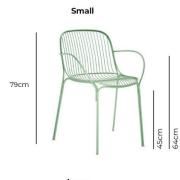

#### PRODUCT SPECIFICATION

Dimensions: Small:

Full Height: 79cm Arm Height: 64cm Seat Height: 45cm Width: 56cm Depth: 55cm

Large:

Full Height: 68cm Arm Height: 58cm Seat Height: 31cm Width: 73cm Depth: 65cm