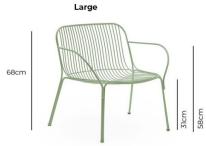

#### PRODUCT SPECIFICATION

Dimensions: Small:

Full Height: 79cm Arm Height: 64cm Seat Height: 45cm Width: 56cm Depth: 55cm

Large:

Full Height: 68cm Arm Height: 58cm Seat Height: 31cm Width: 73cm Depth: 65cm