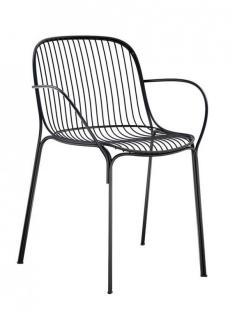

## Kartell HIRAY Armchair

The Kartell HIRAY Armchair is crafted from galvanised steel, utilising a welded wire process to shape it. With this creation, Kartell are showcasing how metal can be just as lightweight as plastic. The result is a durable but comfortable seating option which is suitable for both indoor and outdoor. The metal wires form the structure of this seat, boasting clean lines and offering a curved seat which optimises comfort.

Designed by Ludovica & Roberto Palomba in 2022, the HIRAY Armchair is available in two sizes, with four colour options, making it perfect for a large range of environments. A great addition to your decking, patio and private garden for al fresco dining. Similarly, it can also be utilised in indoor dining spaces.