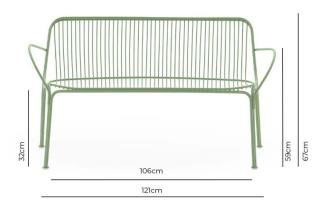

### PRODUCT SPECIFICATION

Dimensions: Width: 121cm

Depth: 68cm Full Height: 67cm Arm Height: 59cm Seat Height: 32cm