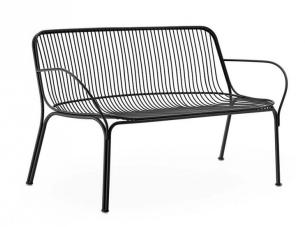

#### Kartell HIRAY Sofa

Designed by Ludovica & Roberto Palomba in 2022 for Kartell, the HIRAY Sofa is a stylish and functional seating option, optimising organic shapes with a strong structure. Made from galvanised steel, Kartell have showcased how metal can be just as lightweight as plastic. The steel is weather proof, making the HIRAY perfect for all year round, with the ability to leave it in your garden throughout every season.

The seat utilises metal wires to form well-defined yet lightweight structural parts of the sofa, with a curved seat which puts your comfort first. The Kartell HIRAY Sofa is available in four colours, making it easy to blend into a large range of environments and styles. A perfect addition to your decking, patio and private garden for warm summer nights relaxing or hosting with friends.