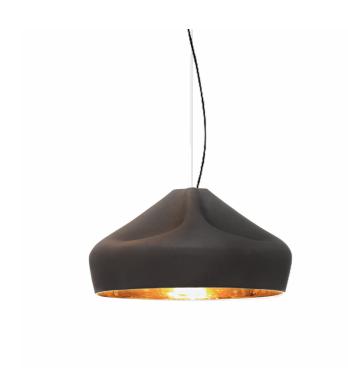

### **Marset Pleat Box 47 Pendant**

The largest lamp in the Pleat Box range, the Pleat Box 47 is perfect as a statement piece in your space. It is the result of a collaboration between ceramicist Xavier Manosa and Berlinbased Marshalla Design Studio in 2011, designed for Spanish lighting manufacturers Marset. Pleat Box 47 is designed to resemble a piece of fabric draped over the shade, enveloping the light source within it's folded top. A perfect example of the power and creativity of modern ceramics.

Marset Pleat Box 47 is a large but minimalistic pendant light which is available in an impressive range of contemporary colour options, for both the shade exterior and interior. The interior finish inside the ceramic shade is available in either gold or white, both offering a unique light output. The gold interior coats your space in a warm and calming illumination, whereas the white provides you with a brighter, functional light that is enhanced by the white shine. Each Pleat Box is hand crafted, resulting in a light that conveys beauty in its material, shapes and texture.