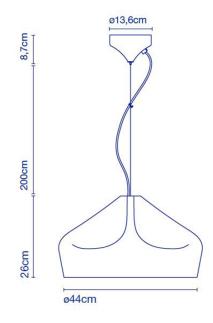

### PRODUCT SPECIFICATION

Light Source: 1 x Max 8W E27 LED (excluded)

IP Code: 20

**Dimming:** Dimmable via mains phase dimming.

Dimensions: Shade: Ø44cm

Shade Height: 26cm Cable Length: 200cm Ceiling Canopy: Ø13.6cm