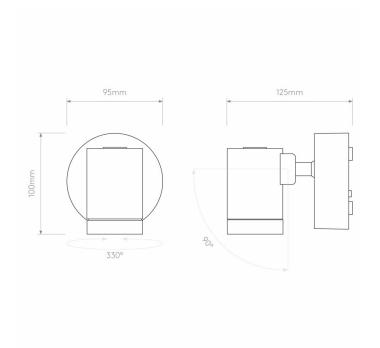

## PRODUCT SPECIFICATION

**Light** 8.2W, 3000K, 467 Lumens

Source:

IP Code: 65

Dimming: Dimmable using leading edge and trailing edge

dimming.

Dimensions: Ø9.5cm

Height: 10cm Depth: 12.5cm