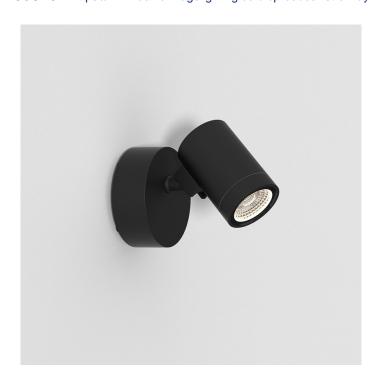

## **Astro Bayville Single LED Spot**

The Bayville Single spot is suitable for both exterior spaces and bathrooms (zones 1, 2 and 3). Rated IP65, gives it the perfect protection from humidity and water. It has an adjustable angle, allowing you to tilt the spotlight 90°.

Perfect to illuminate your home entrance or the garden, even in your bathroom, the Bayville is a versatile and stylish light. Pair the single spotlight, with the Bayville Twin or Bayville Spike.