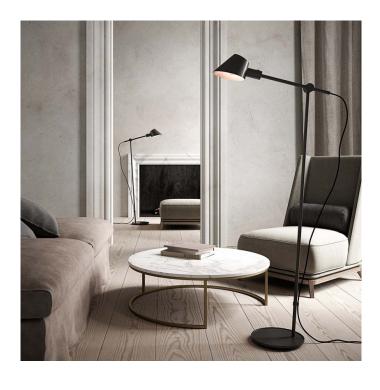

## Design For The People Stay Floor Lamp

Stay Floor Lamp was designed by Maria Berntsen and provides both functional and beautiful lighting for your environment. The shade is adjustable to personalise the direction of the light and hosts an integrated on/off switch. The integrated switch is discreetly located on the back of the lamp head in order to not disrupt the minimalistic Nordic design.

The light is able to escape via the bottom and the top of the lamp head, providing you with both an uplight and downlight - and therefore optimising the amount of light emission. This floor lamp makes an exceptional reading lamp next to your sofa, in your bedroom to create a relaxing ambience and even in your hallway for a warm inviting atmosphere when you get home.