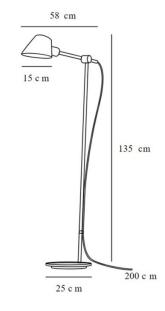

#### PRODUCT SPECIFICATION

Light Source: 1 x Max 60W E27 (excluded)

IP Code: 20

**Dimming:** Integrated on/off switch on the product.

Dimensions: Shade: Ø15cm

Shade Height: 11.7cm Full Height: 129.2cm Base: Ø25cm Cable Length: 200cm