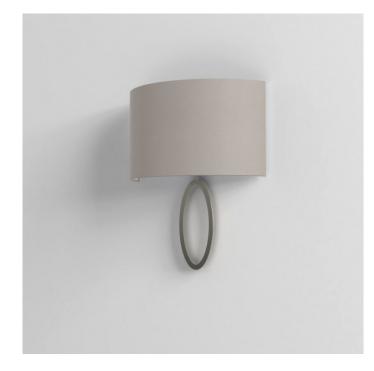

## Lima Light by Astro

Brand new, in original packaging 1 x Nickel body/Putty Shade Available

Lima is a stylish wall light with a semi-drum fabric shade in different colours. The wall fixture itself is available in matt nickel or bronze and the shade can be white, black, oyster or putty colour.

The Astro wall light is dimmable when used with a dimmable light source. The IP20 rating means it is ideal for any interior setting, including bathrooms (zone 3). The wall light is suitable for mounting on flammable materials.

The Semi Drum 320 shade is included in the buying price