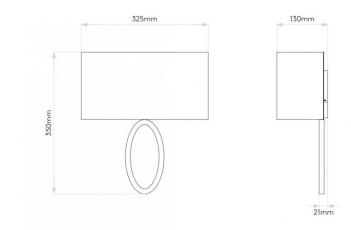

l body/Putty Shade Available

Lima is a stylish wall light with a semi-drum fabric shade in different colours. The wall fixture itself is available in matt nickel or bronze and the shade can be white, black, oyster or putty colour.

The Astro wall light is dimmable when used with a dimmable light source. The IP20 rating means it is ideal for any interior setting, including bathrooms (zone 3). The wall light is suitable for mounting on flammable materials.

The Semi Drum 320 shade is included in the buying price

#### PRODUCT SPECIFICATION

| Light Source: | 1 x 60W E27 Dimmable (excluded) |
|---------------|---------------------------------|
| IP Code:      | 20                              |

**Dimming:** Dimmable via mains phase dimming.

Dimensions: Height 35cm Width 32.5cm Depth 13cm





#### For all sales and technical enquiries, please contact:

+44 (0)114 263 4266 info@davidvillagelighting.co.uk www.davidvillagelighting.co.uk